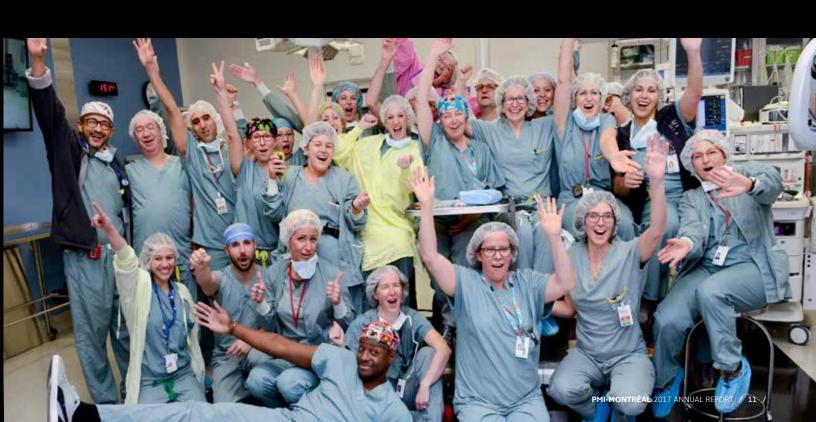

# THE CHU SAINTE-JUSTINE TRANSITION PROJECT: A team transformation project

**CHU Sainte-Justine** 

## Véronique Duguay, MBA, PMP

Projet Manager for the Directorate for Transition CHU Sainte-Justine

The team responsible for CHU Sainte-Justine's transition knew how to integrate the best practices in communication, project management, transition and continual improvement, in a thorough and innovative way. All this was performed within a tremendously complex organizational context.